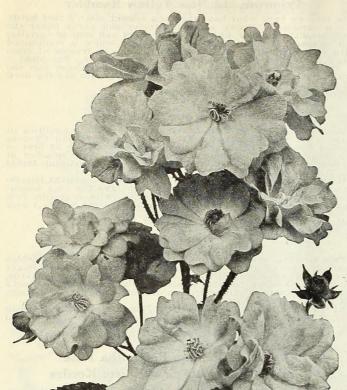

ed in this new red. Strong Eastern field-grown plants suitable for forcing. \$50.00 per 100.

### **Trailing Hybrid-Rugosa Rose** Max Graf

Makes an excellent pillar or climbing Rose, but will Makes an excellent pillar or climbing Rose, but will be found most valuable as a ground cover for which purpose it is far superior to any of the Wichuraiana varieties. The foliage resembles Rosa Rugosa, is re-tained very late in the season, it is practically im-mune to insects and diseases and is absolutely hardy. Its flowers are large, single, bright pink with prettily crimped petals. For planting on a steep bank or for trailing over a stone wall, it has no equal. Strong 2-year-old budded plants, \$35.00 per 100. Strong 1 year old grafted plants, \$25.00 per 100.

40

# New Polyantha or Baby Roses



#### Gloria Mundi

The Most Striking New Orange-Scarlet A wonderful improvement on Golden Sal-mon and all other Roses of this type, in color the most brilliant orange-scarlet imaginable which does not fade but retains its brilliancy

to the finish. Thè flowers are well formed, full double and borne in many flowered graceful clusters. A free and continuous bloomer. \$50.00 per 100.

#### Scarlet Button

The Brightest of All the Babies Originated with us as a sport from Locarno and is the richest and brightest of the Baby type yet introduced, in color an intensely rich and brilliant scarlet with flowers of medium size, produced in many flowered gracefully arranged trusses.' Its habit of growth is ideal for pot culture; very free flowering and easy to force. \$50.00 per 100.

#### Magnifiqu